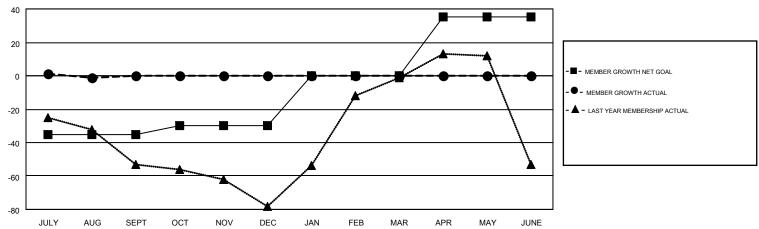

## GMT MONTHLY MEMBERSHIP PROGRESS REPORT

Results as of: 8/31/2018

**LOCATION: ICELAND** 

Multiple District 109

GMT: ANTTI FORSELL GMT CA 4

|               |               |             |               |                       |                           |                         | O                                            |  |
|---------------|---------------|-------------|---------------|-----------------------|---------------------------|-------------------------|----------------------------------------------|--|
| Clubs         |               |             |               | Members               |                           |                         |                                              |  |
|               | RESULTS FOR   | R 2018-2019 |               | RESULTS FOR 2018-2019 |                           |                         |                                              |  |
| QUARTER       | NEW CLUB GOAL | NEW CLUBS   | DROPPED CLUBS | QUARTER               | MEMBER GROWTH NET<br>GOAL | MEMBER GROWTH<br>ACTUAL | DROPPED MEMBERS ACTUAL (including transfers) |  |
| JULY/AUG/SEPT | 0             | 0           | 1             | JULY/AUG/SEPT         | -35                       | 13                      | 10                                           |  |
| OCT/NOV/DEC   | 0             | 0           | 0             | OCT/NOV/DEC           | 5                         | 0                       | 0                                            |  |
| JAN/FEB/MAR   | 0             | 0           | 0             | JAN/FEB/MAR           | 30                        | 0                       | 0                                            |  |
| APR/MAY/JUNE  | 0             | 0           | 0             | APR/MAY/JUNE          | 35                        | 0                       | 0                                            |  |
|               |               |             |               |                       |                           |                         |                                              |  |

## GOALS AND ACTUAL MEMBERS CUMULATIVE

| DROPPED CLUBS: 1         |    | 5 CLUBS OF 85 ADDED 1 OR MORE<br>NEW MEMBERS | GENDER DISTRIBUTION  MALE 1,559 (72.78%) |              |    |
|--------------------------|----|----------------------------------------------|------------------------------------------|--------------|----|
| DROPPED MEMBERS          |    |                                              | FEMALE                                   | 583 (27.22%) |    |
| DECEASED                 | 3  | CLICK HERE FOR CUMULATIVE                    | TOTAL FAMILY UNIT MEMBERS                |              | 34 |
| CLUB CANCELLED 0 OTHER 7 |    | MEMBERSHIP DATA                              | FAMILY MEMBERS PAYING HALF               |              | 17 |
| TOTAL                    | 10 |                                              | DUES                                     |              |    |